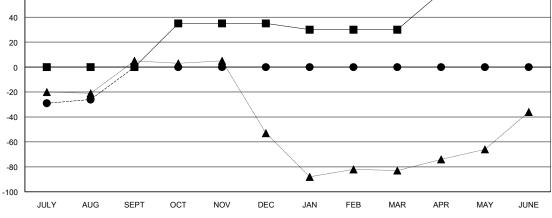

## GOALS AND ACTUAL NEW CLUBS CUMULATIVE

| MEMBER GROWTH NET GOAL          |
|---------------------------------|
| MEMBER GROWTH ACTUAL            |
| ▲ - LAST YEAR MEMBERSHIP ACTUAL |
|                                 |