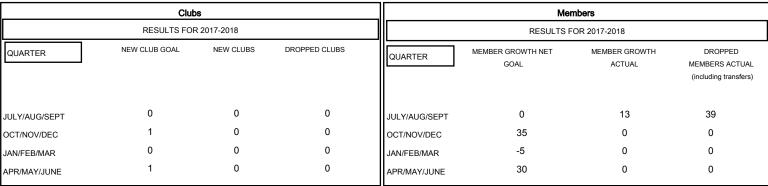

| DROPPED CLUBS: 0 |    |
|------------------|----|
| DROPPED MEMBERS  |    |
| DECEASED         | 0  |
| CLUB CANCELLED   | 0  |
| OTHER            | 39 |

39

| 8 CLUBS OF 53 ADDED 1 OR MORE | GE |
|-------------------------------|----|
| NEW MEMBERS                   | MA |
|                               | FE |
|                               | Wo |
|                               |    |